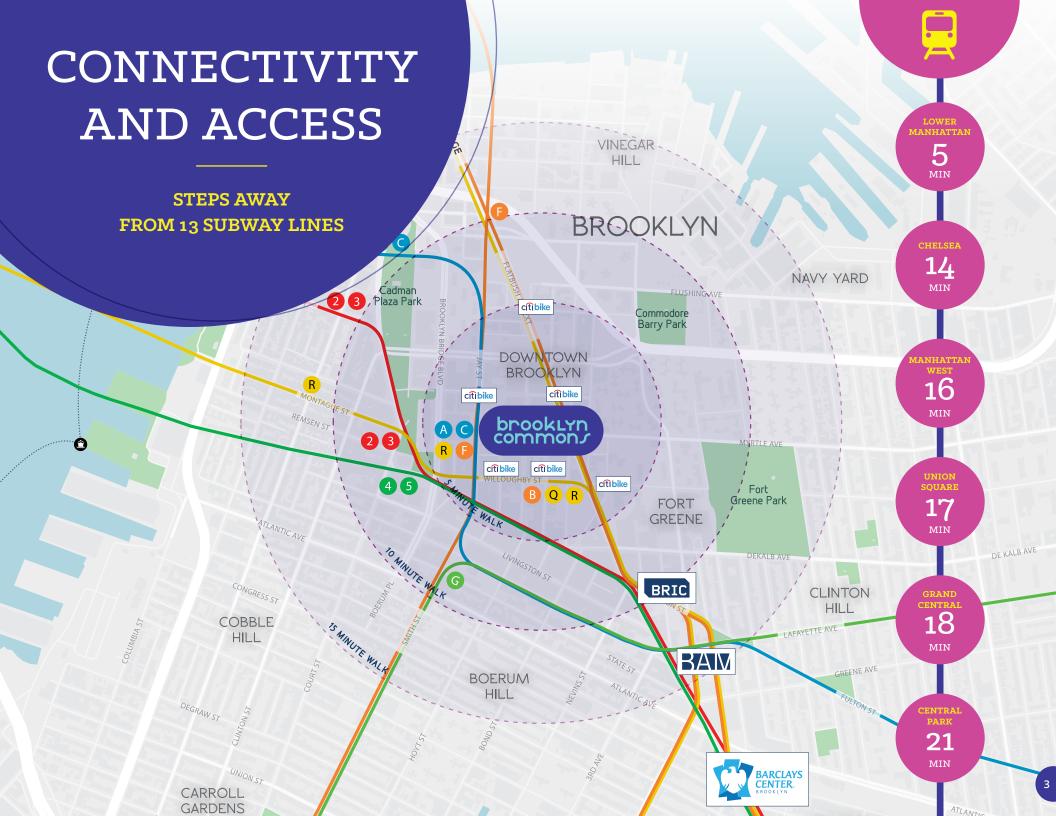

\$3.9B+

Annual Spending for Retail & Dining

33

Average Age of Residents

10

Colleges and Universities \$161K+

Avg. Income

58K+

Residents

69%

Aged 25-34 have a Bachelors Degree or Higher 18,000+

New apartments Added Since 2004





The **Heart** of Downtown Brooklyn

5.5M SF

Commercial and Academic Campus

3.6

Acres of landscaped plaza activated year-round

5,300

Engineering Students from top ranked tech programs in the Northeast.

25K

Office workers in Downtown Brooklyn

15M+

People visit Downtown Brooklyn each year



## Commons

REIMAGINED

Introducing **Brooklyn Commons** - a vibrant campus in the heart of Downtown Brooklyn featuring a thriving environment for business, education, dining and year-round programming for the community with over 150 events and activations per year, free and open to the public.



## brooklyn | AVAILABLE COMMONS | RETAIL













## Brookfield Experience

Brookfield is setting a new benchmark for the modern, urban live-work-play environment, embracing the changing lifesty