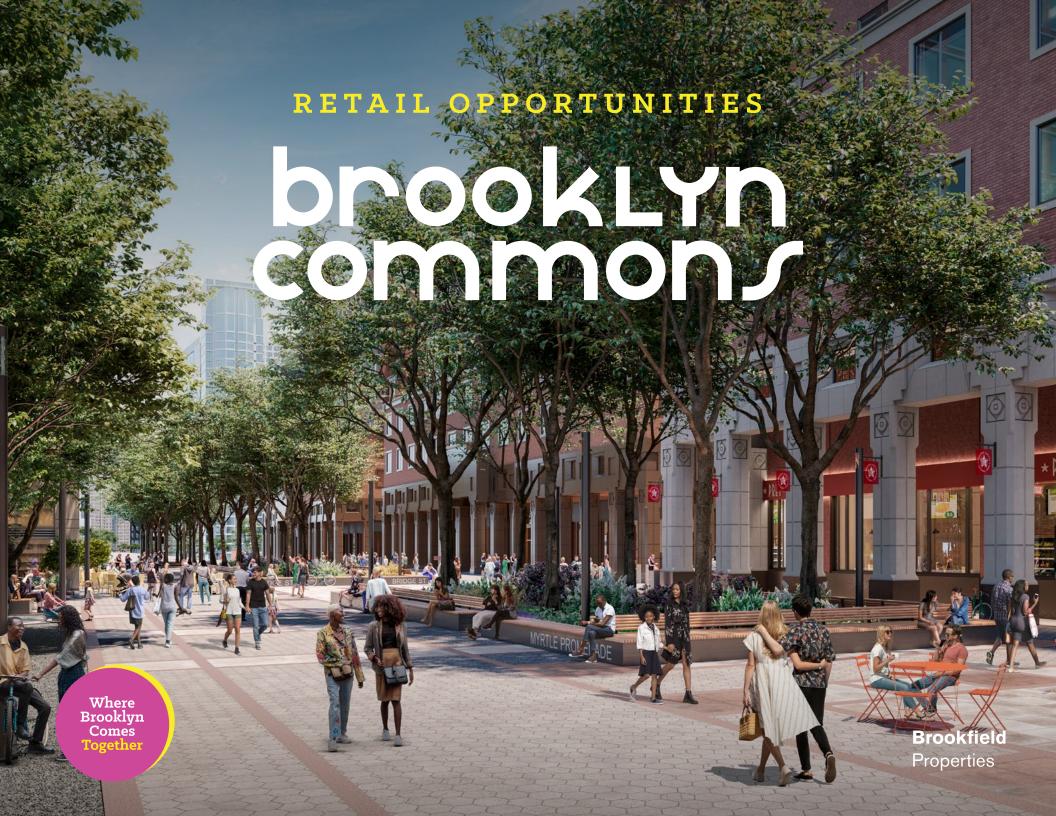

## Commons

REIMAGINED

Introducing **Brooklyn Commons** - a vibrant campus in the heart of Downtown Brooklyn featuring a thriving environment for business, education, dining and year-round programming for the community with over 150 events and activations per year, free and open to the public.