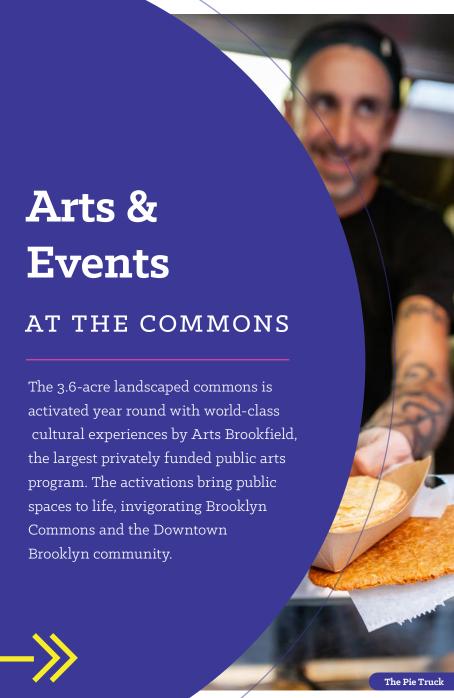

Acres of landscaped plaza activated year-round

5,300

Engineering Students from top ranked tech programs in the Northeast.

25K

Office workers in Downtown Brooklyn

15M+

People visit Downtown Brooklyn each year

## Commons

REIMAGINED

Introducing **Brooklyn Commons** - a vibrant campus in the heart of Downtown Brooklyn featuring a thriving environment for business, education, dining and year-round programming for the community with over 150 events and activations per year, free and open to the public.