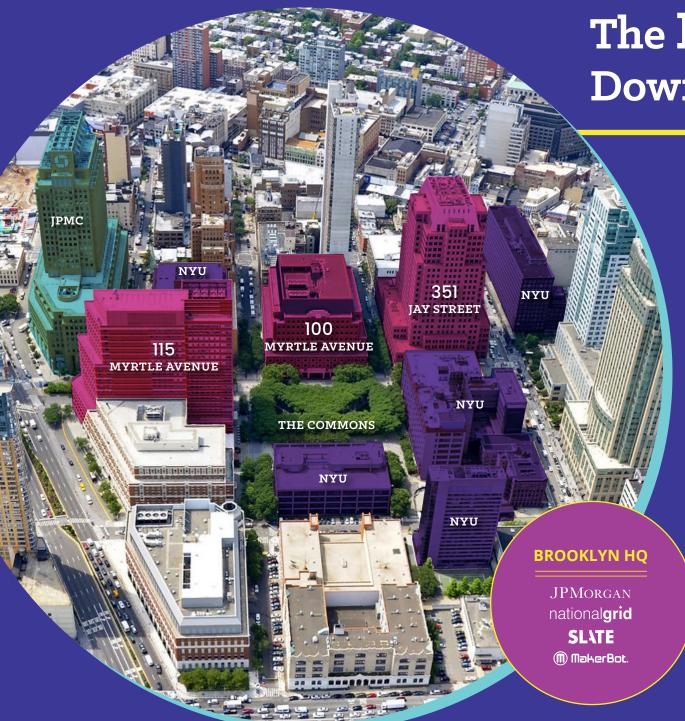

Residents

69%

Aged 25-34 have a Bachelors Degree or Higher 18,000+

New apartments Added Since 2004

The **Heart** of Downtown Brooklyn

5.5M SF

Commercial and Academic Campus

3.6