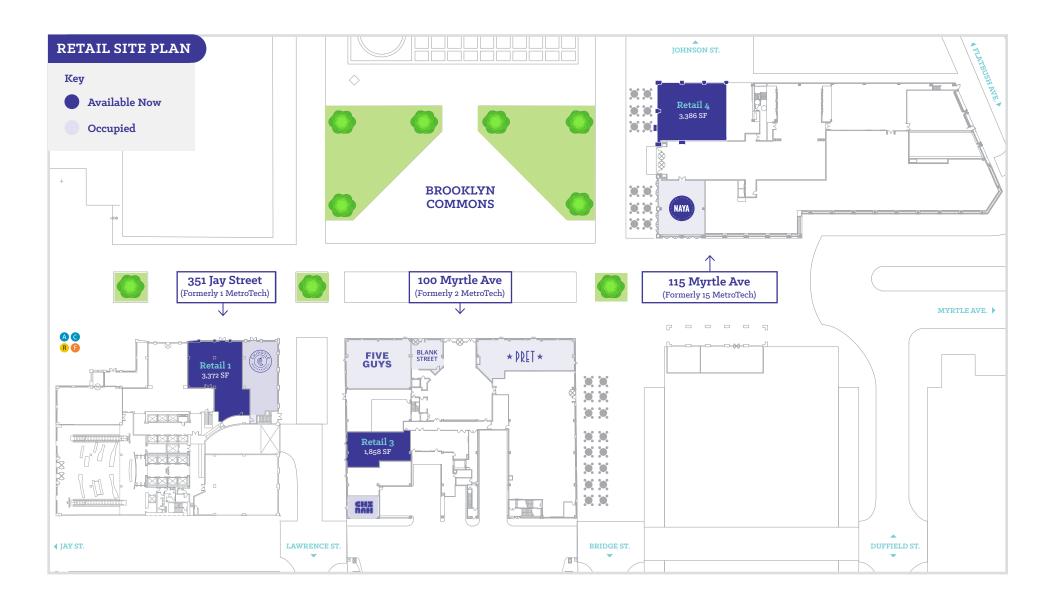

olleges and Universities \$161K+

Avg. Income

58K+

Residents

69%

Aged 25-34 have a Bachelors Degree or Higher 18,000+

New apartments Added Since 2004





The **Heart** of Downtown Brooklyn

5.5M SF

Commercial and Academic Campus

3.6

Acres of landscaped plaza activated year-round

5,300

Engineering Students from top ranked tech programs in the Northeast.

25K

Office workers in Downtown Brooklyn

15M+

People visit Downtown Brooklyn each year



## Commons

REIMAGINED

Introducing **Brooklyn Commons** - a vibrant campus in the heart of Downtown Brooklyn featuring a thriving environment for business, education, dining and year-round programming for the community with over 150 events and activations per year, free and open to the public.



## brooklyn | AVAILABLE COMMONS | RETAIL













## Brookfield Experience

Brookfield is setting a new benchmark for the modern, urban live-work-play environment, embracing the changing lifestyle of today's sophisticated individual.

320M SF

OFFICE, RETAIL &
MULTIFAMILY
GLOBALLY

600+

PROPERTIES WORLDWIDE

28
PROJECTS UNDER CONSTRUCTION

120+

YEAR HERITAGE AS OWNER-OPERATORS