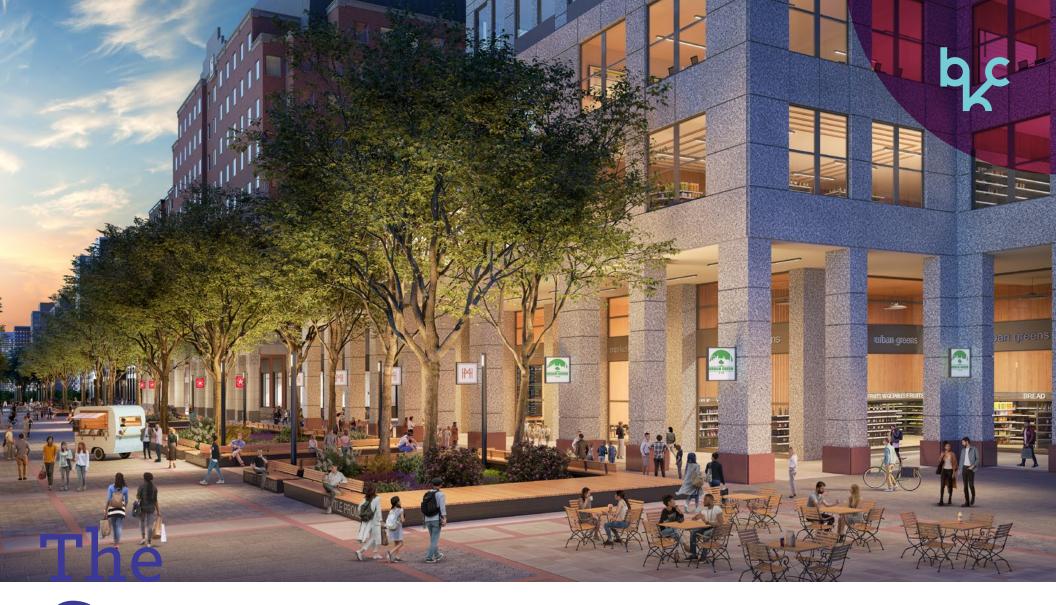

## Commons

REIMAGINED

Introducing **Brooklyn Commons** - a vibrant campus in the heart of Downtown Brooklyn featuring a thriving environment for business, education, dining and year-round programming for the community with over 150 events and activations per year, free and open to the public.